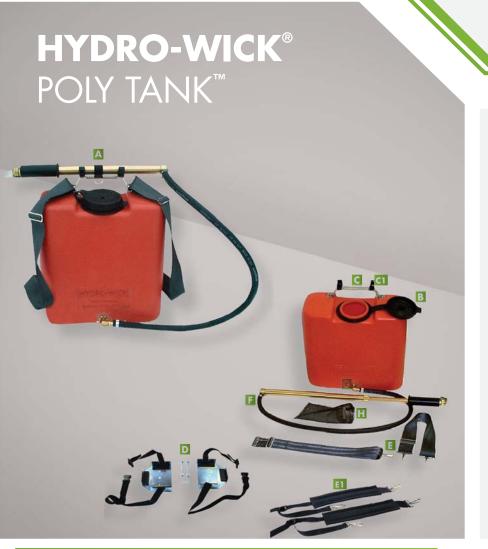

## **POLY TANK™**

|    | Part#           | Description                                                                                  |
|----|-----------------|----------------------------------------------------------------------------------------------|
| Α  | 70FLBTR5KIT     | Rigid Poly Back Tank complete c/w hand pump 5 gal US / 19L                                   |
| A  | 70FLBTR5KITSP   | Rigid Poly Back Tank econo style no swivel con-nection, no spray spring                      |
| Α  | 70FLBTR5MAN     | Rigid Poly Back Tank Manitoba style 5 gal US / 19L c/w heavy duty padded straps              |
| Α  | 70FLBTR5        | Rigid Back Tank 5 gal US / 19L, less hose and hand pump                                      |
|    | Optional        |                                                                                              |
| В  | 70FLBTR5-1884   | Rubber Cap for Rigid Back Tank                                                               |
| C  | 70FLBTR5-HANDLE | Handle with gripper clips                                                                    |
| C  | 70FLBTR5-1917   | Handle only (less gripper clips)                                                             |
| C1 | 70FLBTR5-GRIP   | C-clip for Rigid Back Tank                                                                   |
| D  | 70FLBTR5-BASE   | Base Support Bracket for Rigid Back Tank C/W Straps                                          |
|    | 70FLBTR5DRKIT   | D Ring Assembly kit                                                                          |
| E  | 70FLBTR5-STRAP  | Straps Non-Padded for Rigid Back Tank (½ Set) 2 req'd                                        |
| El | 70FLBTR5-STRAPC | Straps Padded for Rigid Back Tank (½ Set) 2 req'd                                            |
| F  | 70FLHPUMP-B     | Hand Pump for Rigid / Collapsable Back Tank (Hose sold seperately)                           |
| F  | 70FLHPUMP-F     | Hand Pump for Rigid Back Tank (With Hose no fitting)                                         |
| F  | 70FLHPUMP-W     | Hand Pump for Rigid Back Tank,Wajax style (with hose + 3/8"/10mm Female NPSH fitting)        |
| G  | 6412GF08TM      | Outlet adapter Brass $34''$ Female GHT x $12''$ NPT Male (Used to adapt outlet to $12'$ NPT) |
| Н  | 70FLBTR5-1285   | Strainer Assembly for Rigid Back Tank                                                        |